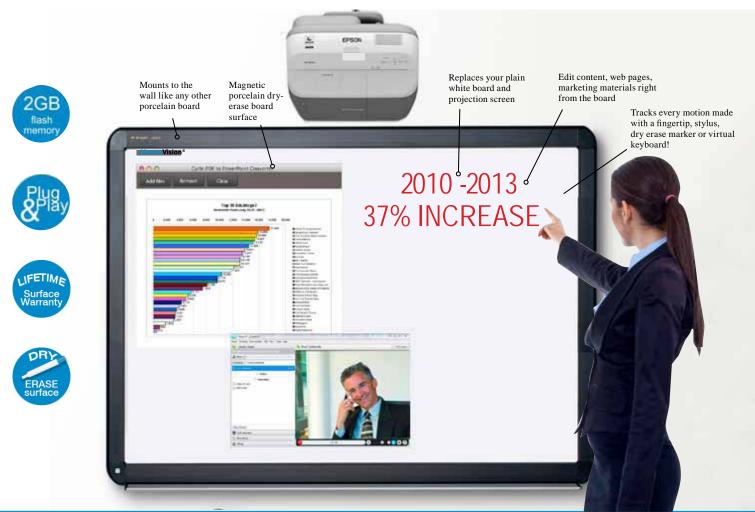

## **MasterVision®**

# WRITE - COLLABORATE - SHARE

- State-of-the-art interactive technology lets you share files and collaborate without huddling around a small monitor screen.
- Edit content, send and receive emails, conduct Google® searches, view web pages, marketing materials and more, right from the board!
- · Write with just your fingertip!
- Display any file from your PC or Mac and changes and documents instantly to your hard drive, the board's built-in 2GB memory, or both!

## MasterVision Interactive Multi-touch Magnetic Porcelain Dry Erase Board

porcelain magnetic whiteboard, giant touch pad and display screen in one!